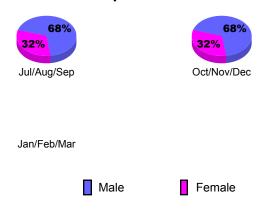

|             |             |             |             |  |  |
|                    | Net         | Actual      | Actual      | Gain/       | Gain/       |  |  |
| 76 3               | Memb        | New         | Dropped     | Loss of     | Loss of     |  |  |
| Month              | <u>Goal</u> | <u>Memb</u> | <u>Memb</u> | <u>Memb</u> | <u>Memb</u> |  |  |
| Jul/Aug/Sep        | 0           | 33          | -56         | -23         | -36         |  |  |
| Oct/Nov/Dec        | 0           | 45          | -64         | -19         | 23          |  |  |
| Jan/Feb/Mar        | 0           |             |             |             | -16         |  |  |
| Totals             | 0           | 78          | -120        | -42         | -29         |  |  |





### **Gender Comparison 2012-2013**