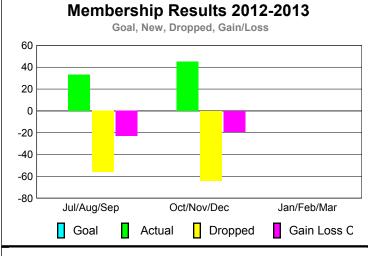

### YTD Status Quo Clubs 2012-2013

| <u> MEMBERSHIP</u> |             |             |             |             |             |  |  |
|--------------------|-------------|-------------|-------------|-------------|-------------|--|--|
|                    |             | Member      | Membership  |             |             |  |  |
|                    |             | 201         | 2011-2012   |             |             |  |  |
|                    |             |             |             |             |             |  |  |
|                    | Net         | Actual      | Actual      | Gain/       | Gain/       |  |  |
| 76 3               | Memb        | New         | Dropped     | Loss of     | Loss of     |  |  |
| Month              | <u>Goal</u> | <u>Memb</u> | <u>Memb</u> | <u>Memb</u> | <u>Memb</u> |  |  |
| Jul/Aug/Sep        | 0           | 33          | -56         | -23         | -36         |  |  |
| Oct/Nov/Dec        | 0           | 45          | -64         | -19         | 23          |  |  |
| Jan/Feb/Mar        | 0           |             |             |             | -16         |  |  |
| Totals             | 0           | 78          | -120        | -42         | -29         |  |  |