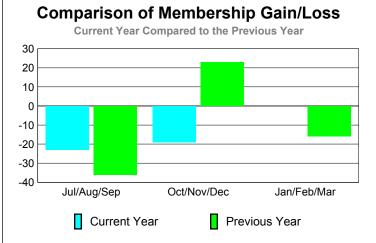

### YTD Status Quo Clubs 2012-2013

| <u> MEMBERSHIP</u> |             |             |             |             |             |  |  |
|--------------------|-------------|-------------|-------------|-------------|-------------|--|--|
|                    |             | Member      | Membership  |             |             |  |  |
|                    |             | 201         | 2011-2012   |             |             |  |  |
|                    |             |             |             |             |             |  |  |
|                    | Net         | Actual      | Actual      | Gain/       | Gain/       |  |  |
| 76 3               | Memb        | New         | Dropped     | Loss of     | Loss of     |  |  |
| Month              | <u>Goal</u> | <u>Memb</u> | <u>Memb</u> | <u>Memb</u> | <u>Memb</u> |  |  |
| Jul/Aug/Sep        | 0           | 33          | -56         | -23         | -36         |  |  |
| Oct/Nov/Dec        | 0           | 45          | -64         | -19         | 23          |  |  |
| Jan/Feb/Mar        | 0           |             |             |             | -16         |  |  |
| Totals             | 0           | 78          | -120        | -42         | -29         |  |  |